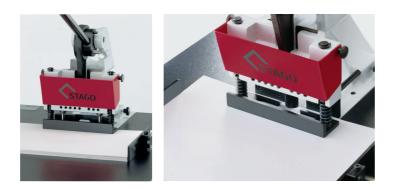

## HS 50 Hand punching machine

The punching machine HS 50 is a robust all-rounder for individual punches in single pieces and small series. The manually operated table machine can be equipped with different tools: Round holes, corner radii, contour cuts and finger holes. Its compact size and ease of use make it the perfect addition to any business.

- variety punching tools
- compact and robust construction
- designed for small circulation and individual items