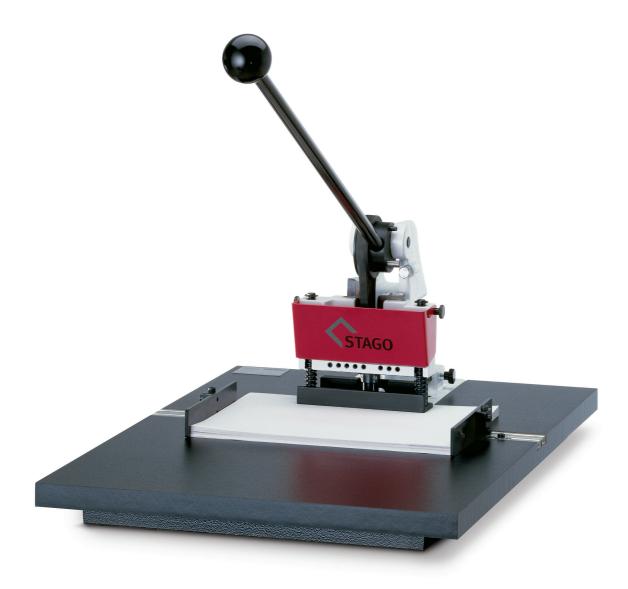

## HS 50 Hand punching machine

The punching machine HS 50 is a robust all-rounder for individual punches in single pieces and small series. The manually operated table machine can be equipped with different tools: Round holes, corner radii, contour cuts and finger holes. Its compact size and ease of use make it the perfect addition to any business.

- variety punching tools
- compact and robust construction
- designed for small circulation and individual items

## **HS 50** Features and technical equipment

|                    | HS 50                                   |
|--------------------|-----------------------------------------|
| Punching capacity  | max. 250 sheets (25mm, 80g paper)       |
| Punching tools     | R4/R7/R10, thumb index, streight, D3-12 |
| Punch distance     | 20-80 mm                                |
| No. of punches     | 1-8                                     |
| Table size         | up to DIN A3                            |
| Version            | bench                                   |
| Machine dimensions | 830 / 650 / 450 mm                      |
| Weight             | 19 kg                                   |